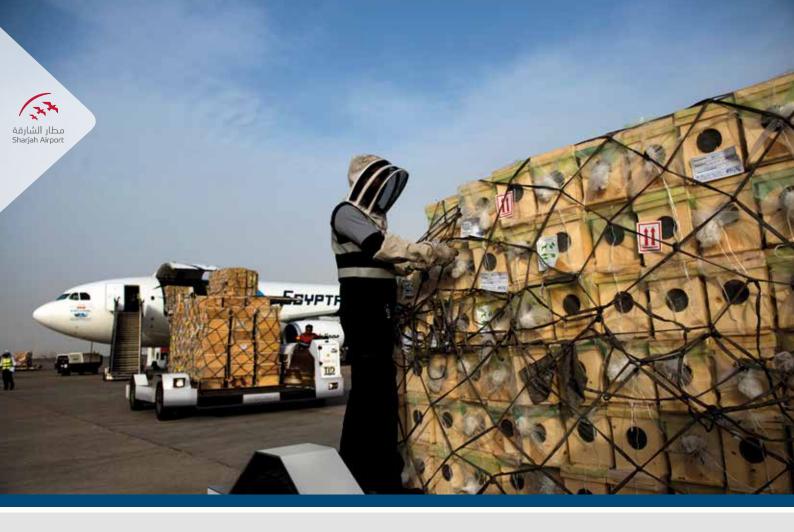

## **Live Honeybees handling**

Sharjah Airport provides bespoke services for cargo flights dedicated to carry live honeybees.

- Due to time-sensitive nature of these shipments, honey bees are being delivered directly to the Consignees upon flight arrival with import clearance prioritized.
- Well-trained staff to handle this type of time-sensitive shipments.
- Express transportation of bees, starting with air traffic control awarding the shortest taxiway possible on ground to the nearest aircraft stand to the animal quarantine and then to the exit gate.
- Honey Bees shipment into UAE is coordinated with the various stakeholders at the airport (Sharjah Aviation Services, Ministry of Climate Change & Environment, Sharjah Municipality and Sharjah Customs) to conduct all applicable processes and tests to ensure swift clearance of shipments.